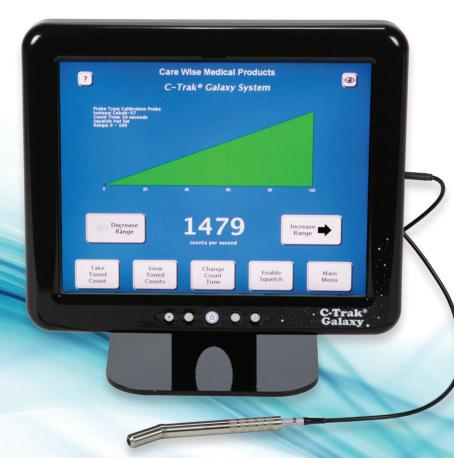

# **C-Trak Galaxy** Gamma Probe System

۲

The C-Trak Galaxy System provides accurate and precise detection of gamma radiation for use during sentinel node biopsies in breast, melanoma and other types of cancer.

# **C-Trak Galaxy Gamma Probe System**

#### Features

- Large touchscreen display for maximum visibility.
- Unbeatable directionality allowing for smaller incisions and faster patient recovery.
- No manual transcription required timed counts are stored within the system to eliminate the need for manual transcription.
- Patient data stored locally for retrieval of counts at a later date.
- Fast calibration and enhanced diagnostics quickly ensure the system is functioning correctly.
- Multiple probes can be stored within the system for use in a range of procedures.
- Energy threshold and window technology for a variety of isotopes.
- Built-in user manual.
- Mains operated.