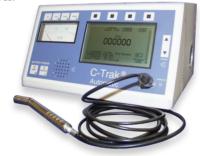

#### **C-Trak Auto Analyzer**

The much loved Auto Analyzer is back by popular demand.

- Audible signal for fast and easy location.
- Highly sensitive/directional.
- Battery operated for complete portability.
- Energy threshold and window technology for a variety of isotopes.