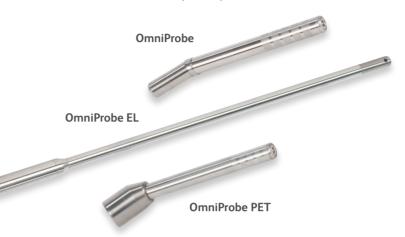

۲

- OmniProbe PET used for detecting F-18 in FDG.
- OmniProbe EL for Laparoscopic use.